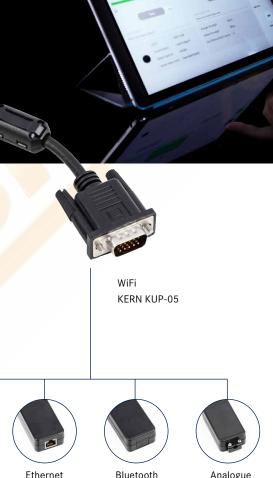

#### **KERN Universal Port (KUP)**

The integrated KERN Universal Port (KUP) allows the connection of external KUP interface adapters such as RS-232, USB, Bluetooth, WiFi, Analogue, Ethernet etc.

The outstanding advantage here is that the KUP interface adapters are simply plugged in, i.e. retrofitting interfaces is conveniently possible without opening the scale housing or complicated installation.

The interface adapters enable convenient transmission of weighing data to networks, PCs, smartphones, tablets, laptops, printers etc. In addition, control commands and data inputs can also be sent to the scale via the connected devices.