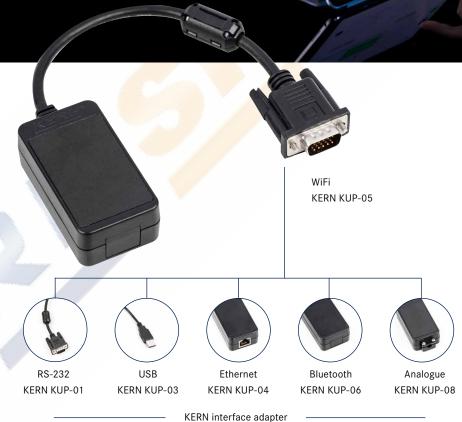

#### **KERN Universal Port (KUP)**

The integrated KERN Universal Port (KUP) allows the connection of external KUP interface adapters such as RS-232, USB, Bluetooth, WiFi, Analogue, Ethernet etc.

The outstanding advantage here is that the KUP interface adapters are simply plugged in, i.e. retrofitting interfaces is conveniently possible without opening the scale housing or complicated installation.

The interface adapters enable convenient transmission of weighing data to networks, PCs, smartphones, tablets, laptops, printers etc. In addition, control commands and data inputs can also be sent to the scale via the connected devices.