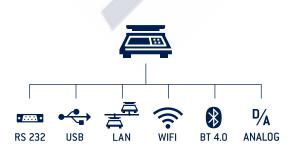

#### **KERN Universal Port (KUP)**

The integrated KERN Universal Port (KUP) allows the connection of external KUP interface adapters such as RS-232, USB, Bluetooth, WiFi, Analogue, Ethernet etc.

The outstanding advantage here is that the KUP interface adapters are simply plugged in, i.e. retrofitting interfaces is conveniently possible without opening the scale housing or complicated installation.

The interface adapters enable convenient transmission of weighing data to networks, PCs, smartphones, tablets, laptops, printers etc. In addition, control commands and data inputs can also be sent to the scale via the connected devices.